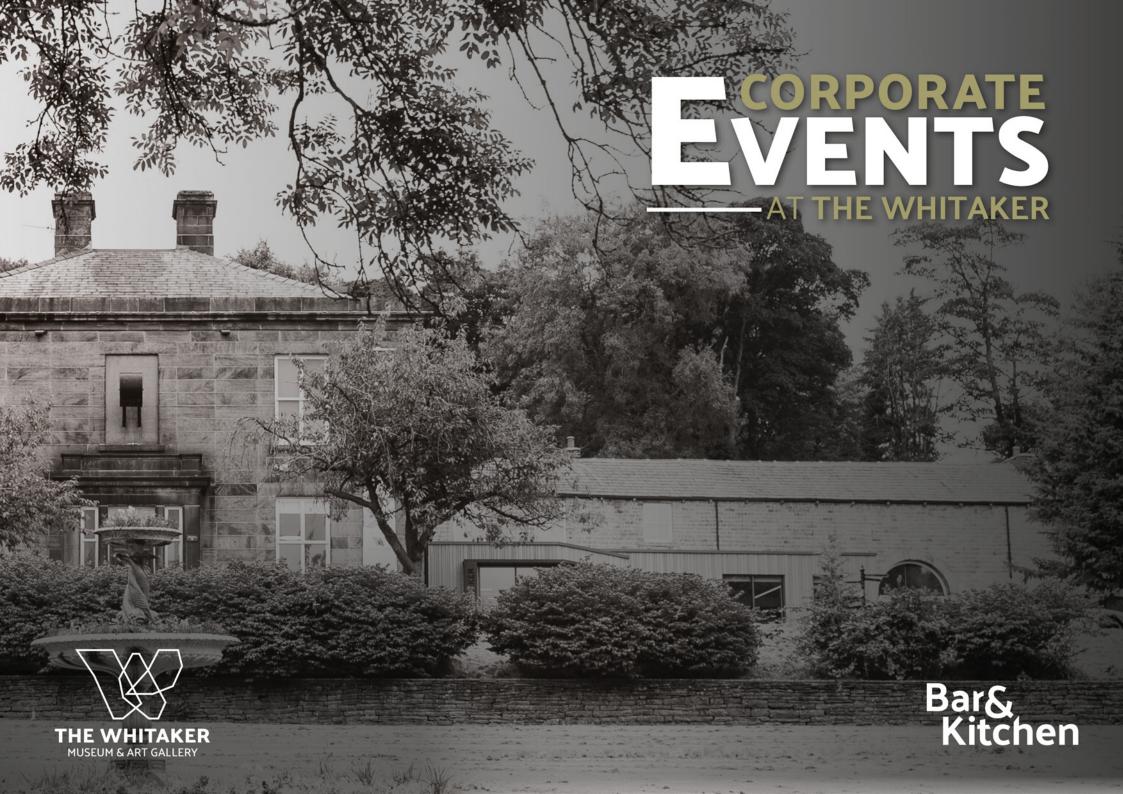

The Whitaker has spaces available to hire during the day for breakfast meetings, presentations, product launches, private dining and corporate away days.

Flooded with natural daylight and views across the Rossendale Valley, the space is well suited to working closely with colleagues or clients, offering an inspiring space to help fuel new ideas and creative thinking.

The museum is also set in its own park which gives delegates the opportunity to breakaway and explore during breaks.

# Facilities

Due to its recent redevelopment the museum now offers traditional and modern spaces including an outdoor courtyard and we are always more than happy to organise guided tours of one of our celebrated galleries.