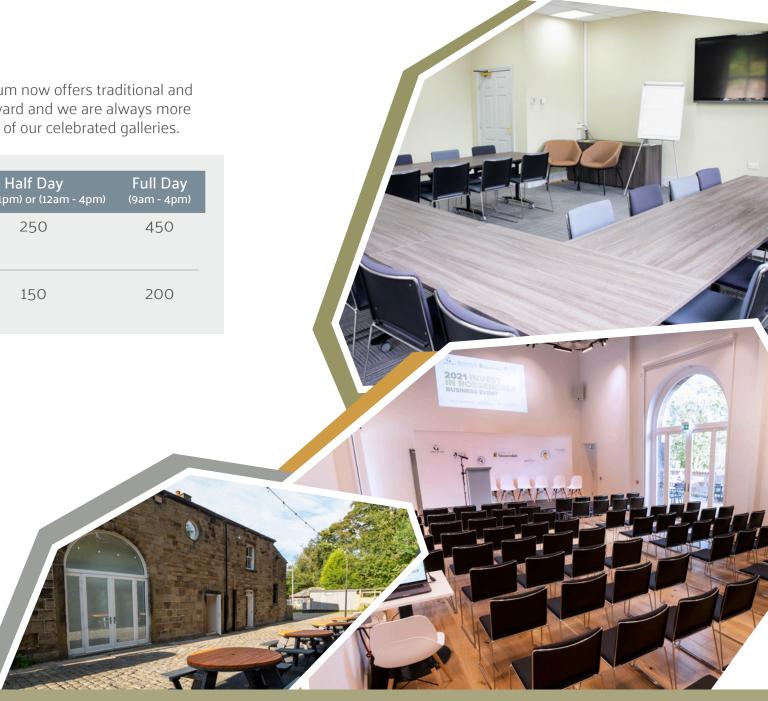

# Facilities

Due to its recent redevelopment the museum now offers traditional and modern spaces including an outdoor courtyard and we are always more than happy to organise guided tours of one of our celebrated galleries.

| Rooms                                                | Hourly | Half Day<br>(9am - 1pm) or (12am - 4pm) | Full Day<br>(9am - 4pm) |
|------------------------------------------------------|--------|-----------------------------------------|-------------------------|
| <b>Old Stables</b><br>Max 80 guest<br>Mon - Fri only | 100    | 250                                     | 450                     |
| Meeting Room<br>Max 26 guests                        | 50     | 150                                     | 200                     |

The Whitaker has spaces available to hire during the day for breakfast meetings, presentations, product launches, private dining and corporate away days.

Flooded with natural daylight and views across the Rossendale Valley, the space is well suited to working closely with colleagues or clients, offering an inspiring space to help fuel new ideas and creative thinking.

The museum is also set in its own park which gives delegates the opportunity to breakaway and explore during breaks.