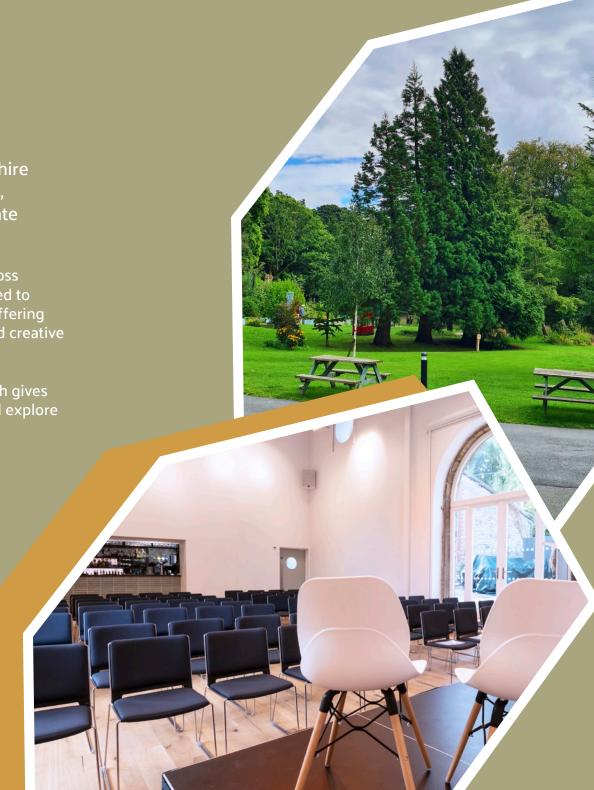

The Whitaker has spaces available to hire during the day for breakfast meetings, presentations, product launches, private dining and corporate away days.

Flooded with natural daylight and views across the Rossendale Valley, the space is well suited to working closely with colleagues or clients, offering an inspiring space to help fuel new ideas and creative thinking.

The museum is also set in its own park which gives delegates the opportunity to breakaway and explore during breaks.

# Facilities

Due to its recent redevelopment the museum now offers traditional and modern spaces including an outdoor courtyard and we are always more than happy to organise guided tours of one of our celebrated galleries.